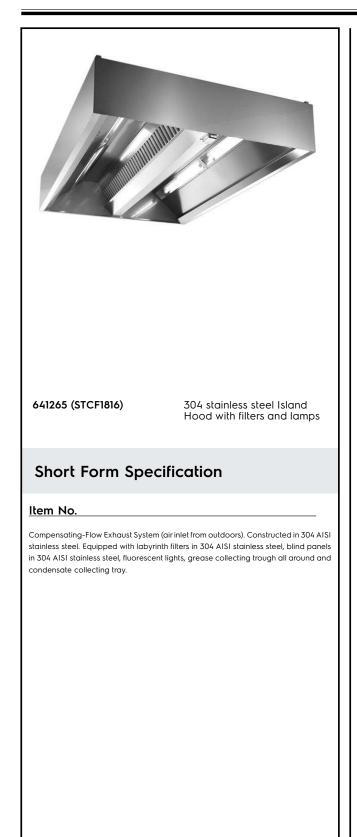

### Ventilation Equipment 304 S\_S Island Hood+Filters+Lamp 1600x1800mm

| ITEM #  |  | <br> |
|---------|--|------|
| MODEL # |  |      |
| NAME #  |  |      |
| SIS #   |  |      |
| AIA #   |  |      |

#### Main Features

- External panels with upturned edges to avoid injuries.
- Heating and air conditioning costs reduced thanks to the compensated air flow.
- Low noise level.

#### Construction

- Outlet holes are sized in order to minimize drops in pressure.
- Labyrinth filters guarantee constant filtration to avoid clogging and to protect against fire.
- Perimetral gutter with drain hole to transfer grease into a 304 AISI container.
- 304 AISI stainless steel labyrinth filters easily removable for cleaning.
- Built-in lighting with protective screen.
- Optional accessory: air intake Plenum, which is insulated to avoid condensation.
- Rear exhaust with filters and front air intake through a narrow slot sized to obtain the correct induction effect.
- Perforated panel inside the intake circuit guarantees a perfect and uniform air distribution.
- Completely insulated intake area to avoid external condensation.
- Two separate air circuits (extraction and intake) to reduce the quantity of treated air released in the environment.
- Entirely constructed in 304 AISI stainless steel.

### Ventilation Equipment 304 S\_S Island Hood+Filters+Lamp 1600x1800mm

| Electric                                                                                                  |                                    |
|-----------------------------------------------------------------------------------------------------------|------------------------------------|
| Supply voltage:<br>641265 (STCF1816)<br>Total Watts:                                                      | 220 V/1N ph/50 Hz<br>0.32 kW       |
| Capacity:                                                                                                 |                                    |
| Supply capacity:                                                                                          | 0 m³/h                             |
| Key Information:                                                                                          |                                    |
| External dimensions, Width:<br>External dimensions, Depth:<br>External dimensions, Height:<br>Net weight: | 1600mm<br>1800mm<br>500mm<br>136kg |
| Air Emission:                                                                                             |                                    |
| Air capacity:                                                                                             | 3700 mc/h                          |