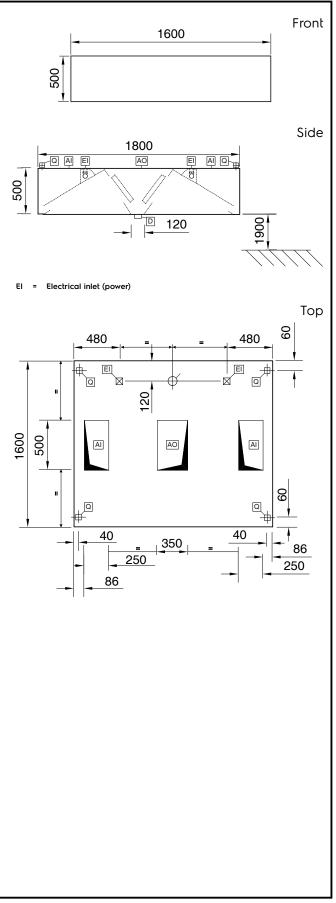

### Ventilation Equipment 304 S\_S Island Hood+Filters+Lamp 1600x1800mm

| Electric                                                                                                  |                                    |
|-----------------------------------------------------------------------------------------------------------|------------------------------------|
| Supply voltage:<br>641265 (STCF1816)<br>Total Watts:                                                      | 220 V/1N ph/50 Hz<br>0.32 kW       |
| Capacity:                                                                                                 |                                    |
| Supply capacity:                                                                                          | 0 m³/h                             |
| Key Information:                                                                                          |                                    |
| External dimensions, Width:<br>External dimensions, Depth:<br>External dimensions, Height:<br>Net weight: | 1600mm<br>1800mm<br>500mm<br>136kg |
| Air Emission:                                                                                             |                                    |
| Air capacity:                                                                                             | 3700 mc/h                          |